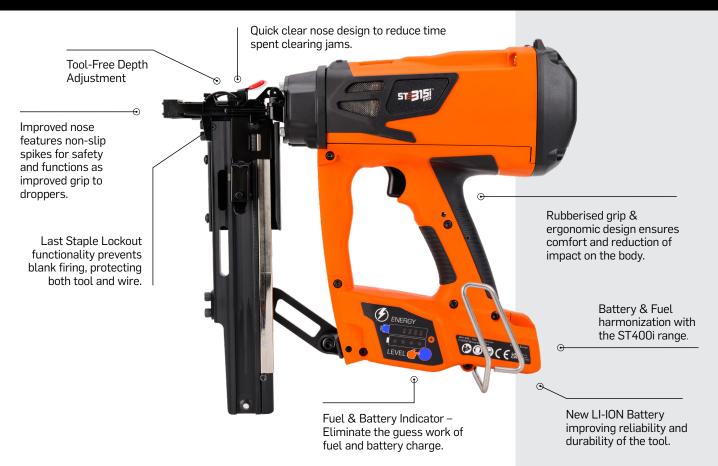

# STOCKADE ST315i EVO 3.15mm Cordless Stapler

#### **SPECIFICATIONS**

| Specification                                | Value                                                                      |
|----------------------------------------------|----------------------------------------------------------------------------|
| Tool Weight                                  | 3.58kg                                                                     |
| Tool Dimensions (W x H x D) (mm)             | 113 x 342 x 369                                                            |
| Fuel Cell Capacity                           | 600 staples per fuel cell                                                  |
| Battery                                      | LI-ION Battery                                                             |
| Battery Capacity                             | 10,000 staples per charge                                                  |
| Staple Range Length                          | 33mm                                                                       |
| Staple Diameter                              | 3.15mm                                                                     |
| Magazine Capacity                            | 50 Staples (2 Strips)                                                      |
| Product Code                                 | A12316EVO                                                                  |
| Contents                                     | 1 x ST315i Evo Tool 1 x Tool Case, 1 x Li-Ion<br>Battery, 1 x Charger Kit. |
| Battery Recharge                             | 1.5 hours Full Charge. 2 minutes 200 shots.                                |
| Fuel Cell                                    | Stockade Impulse Fuel Cell                                                 |
| Fuel Cell & Battery Operating<br>Temperature | -15° to 49°C (5° to 120°F)                                                 |
| Rated Input Voltage Battery<br>Charger       | 100-240V 50/60Hz AC or 10-16V DC                                           |
| Rated Output Voltage Battery<br>Charger      | 3.6V – 2.9Ah                                                               |