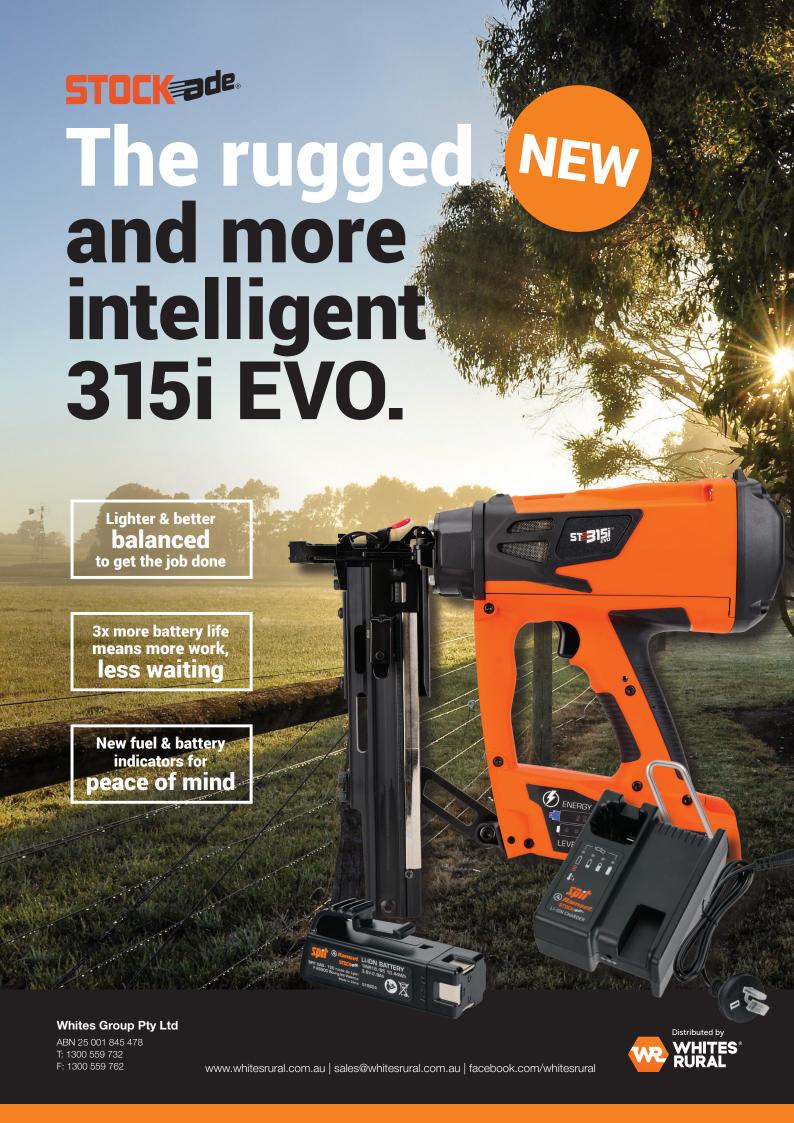

# STOCKADE ST315i EVO 3.15mm Cordless Stapler

#### **SPECIFICATIONS**

| Specification                                | Value                                                                      |
|----------------------------------------------|----------------------------------------------------------------------------|
| Tool Weight                                  | 3.58kg                                                                     |
| Tool Dimensions (W x H x D) (mm)             | 113 x 342 x 369                                                            |
| Fuel Cell Capacity                           | 600 staples per fuel cell                                                  |
| Battery                                      | LI-ION Battery                                                             |
| Battery Capacity                             | 10,000 staples per charge                                                  |
| Staple Range Length                          | 33mm                                                                       |
| Staple Diameter                              | 3.15mm                                                                     |
| Magazine Capacity                            | 50 Staples (2 Strips)                                                      |
| Product Code                                 | A12316EVO                                                                  |
| Contents                                     | 1 x ST315i Evo Tool 1 x Tool Case, 1 x Li-Ion<br>Battery, 1 x Charger Kit. |
| Battery Recharge                             | 1.5 hours Full Charge. 2 minutes 200 shots.                                |
| Fuel Cell                                    | Stockade Impulse Fuel Cell                                                 |
| Fuel Cell & Battery Operating<br>Temperature | -15° to 49°C (5° to 120°F)                                                 |
| Rated Input Voltage Battery<br>Charger       | 100-240V 50/60Hz AC or 10-16V DC                                           |
| Rated Output Voltage Battery<br>Charger      | 3.6V – 2.9Ah                                                               |